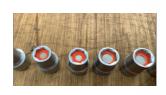

## ATS0884A1

- For Metric sockets.
- Magnetic insert holds the fastener firmly in the socket.
- Magnetic insert can be removed from the socket and reinstall in other sockets easily.
- Metric size: 8, 10, 11, 12, 13, 14, 15, 16, 17, 18 and 19mm.

## ATS0884A3

- For SAE sockets.
- Magnetic insert holds the fastener firmly in the socket.
- Magnetic insert can be removed from the socket and reinstall in other sockets easily.
- SAE size: 5/16", 3/8", 7/16", 1/2", 9/16", 5/8", 11/16", 3/4", 13/16" and 7/8".