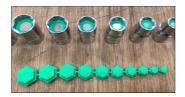

## ATS0884A3

- For SAE sockets.
- Magnetic insert holds the fastener firmly in the socket.
- Magnetic insert can be removed from the socket and reinstall in other sockets easily.
- SAE size: 5/16", 3/8", 7/16", 1/2", 9/16", 5/8", 11/16", 3/4", 13/16" and 7/8".