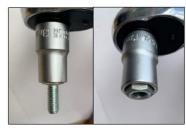

## ATS0884A1

- For Metric sockets.
- Magnetic insert holds the fastener firmly in the socket.
- Magnetic insert can be removed from the socket and reinstall in other sockets easily.
- Metric size: 8, 10, 11, 12, 13, 14, 15, 16, 17, 18 and 19mm.

## ATS0884A3

- For SAE sockets.
- Magnetic insert holds the fastener firmly in the socket.
- Magnetic insert can be removed from the socket and reinstall in other sockets easily.
- SAE size: 5/16", 3/8", 7/16", 1/2", 9/16", 5/8", 11/16", 3/4", 13/16" and 7/8".