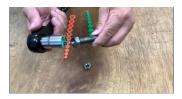

## ATS0884A1

- For Metric sockets.
- Magnetic insert holds the fastener firmly in the socket.
- Magnetic insert can be removed from the socket and reinstall in other sockets easily.
- Metric size: 8, 10, 11, 12, 13, 14, 15, 16, 17, 18 and 19mm.

## ATS0884A3

- For SAE sockets.
- Magnetic insert holds the fastener firmly in the socket.
- Magnetic insert can be removed from the socket and reinstall in other sockets easily.
- SAE size: 5/16", 3/8", 7/16", 1/2", 9/16", 5/8", 11/16", 3/4", 13/16" and 7/8".