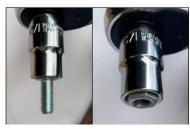

## ATS0884A1

- For Metric sockets.
- Magnetic insert holds the fastener firmly in the socket.
- Magnetic insert can be removed from the socket and reinstall in other sockets easily.
- Metric size: 8, 10, 11, 12, 13, 14, 15, 16, 17, 18 and 19mm.

## ATS0884A3

- For SAE sockets.
- Magnetic insert holds the fastener firmly in the socket.
- Magnetic insert can be removed from the socket and reinstall in other sockets easily.
- SAE size: 5/16", 3/8", 7/16", 1/2", 9/16", 5/8", 11/16", 3/4", 13/16" and 7/8".