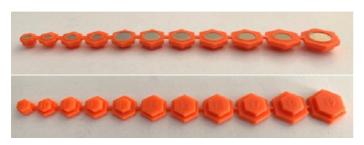

## ATS0884A1

- For Metric sockets.
- Magnetic insert holds the fastener firmly in the socket.
- Magnetic insert can be removed from the socket and reinstall in other sockets easily.
- Metric size: 8, 10, 11, 12, 13, 14, 15, 16, 17, 18 and 19mm.

## ATS0884A3

- For SAE sockets.
- Magnetic insert holds the fastener firmly in the socket.
- Magnetic insert can be removed from the socket and reinstall in other sockets easily.
- SAE size: 5/16", 3/8", 7/16", 1/2", 9/16", 5/8", 11/16", 3/4", 13/16" and 7/8".