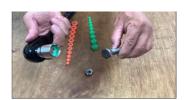

## ATS0884A1

- For Metric sockets.
- Magnetic insert holds the fastener firmly in the socket.
- Magnetic insert can be removed from the socket and reinstall in other sockets easily.
- Metric size: 8, 10, 11, 12, 13, 14, 15, 16, 17, 18 and 19mm.

## ATS0884A3

- For SAE sockets.
- Magnetic insert holds the fastener firmly in the socket.
- Magnetic insert can be removed from the socket and reinstall in other sockets easily.
- SAE size: 5/16", 3/8", 7/16", 1/2", 9/16", 5/8", 11/16", 3/4", 13/16" and 7/8".