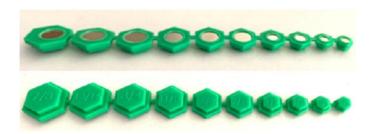

## ATS0884A1

- For Metric sockets.
- Magnetic insert holds the fastener firmly in the socket.
- Magnetic insert can be removed from the socket and reinstall in other sockets easily.
- Metric size: 8, 10, 11, 12, 13, 14, 15, 16, 17, 18 and 19mm.

## ATS0884A3

- For SAE sockets.
- Magnetic insert holds the fastener firmly in the socket.
- Magnetic insert can be removed from the socket and reinstall in other sockets easily.
- SAE size: 5/16", 3/8", 7/16", 1/2", 9/16", 5/8", 11/16", 3/4", 13/16" and 7/8".