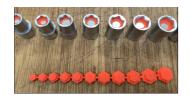

## ATS0884A1

- For Metric sockets.
- Magnetic insert holds the fastener firmly in the socket.
- Magnetic insert can be removed from the socket and reinstall in other sockets easily.
- Metric size: 8, 10, 11, 12, 13, 14, 15, 16, 17, 18 and 19mm.