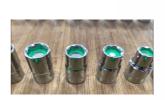

## ATS0884A1

- For Metric sockets.
- Magnetic insert holds the fastener firmly in the socket.
- Magnetic insert can be removed from the socket and reinstall in other sockets easily.
- Metric size: 8, 10, 11, 12, 13, 14, 15, 16, 17, 18 and 19mm.

## ATS0884A3

- For SAE sockets.
- Magnetic insert holds the fastener firmly in the socket.
- Magnetic insert can be removed from the socket and reinstall in other sockets easily.
- SAE size: 5/16", 3/8", 7/16", 1/2", 9/16", 5/8", 11/16", 3/4", 13/16" and 7/8".